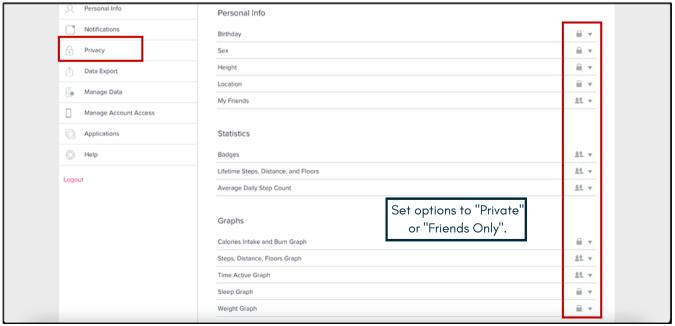

### **PROTECT YOUR FITBIT INFORMATION**

**Edit your profile.** Access your profile information by clicking on the gear icon and selecting **Settings**. Adjust your profile settings to show minimal personal information such as setting your Display Name to a username rather than your actual name.



### **PRIVACY**







# - ACCOUNT ACCESS



## **MANAGE APP DATA**







# **USEFUL LINKS**

#### Safe Search Kids

https://www.safesearchkids.com/

### **Microsoft Safety & Security**

https://support.microsoft.com/en-us/help/4091455/windows-protect-privacy-internet

#### **OnGuard Online**

https://www.consumer.ftc.gov/features/feature-0038-onguardonline

### FitBit Help

https://myhelp.fitbit.com/s/home?language=en\_US