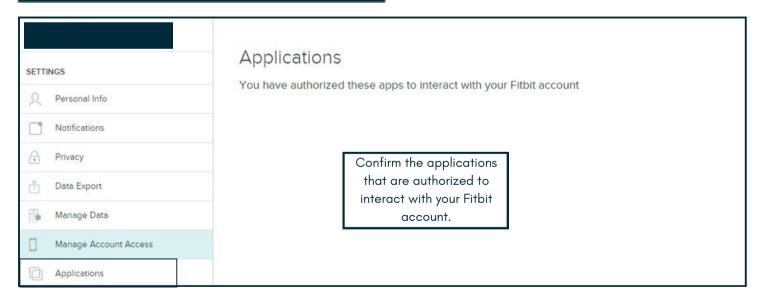

### **PROTECT YOUR FITBIT INFORMATION**

**Edit your profile.** Access your profile information by clicking on the gear icon and selecting **Settings**. Adjust your profile settings to show minimal personal information such as setting your Display Name to a username rather than your actual name.



### **PRIVACY**







# - ACCOUNT ACCESS



## **MANAGE APP DATA**







# **USEFUL LINKS**

#### Safe Search Kids

https://www.safesearchkids.com/

### **Microsoft Safety & Security**

https://support.microsoft.com/en-us/help/4091455/windows-protect-privacy-internet

#### **OnGuard Online**

https://www.consumer.ftc.gov/features/feature-0038-onguardonline

### FitBit Help

https://myhelp.fitbit.com/s/home?language=en\_US