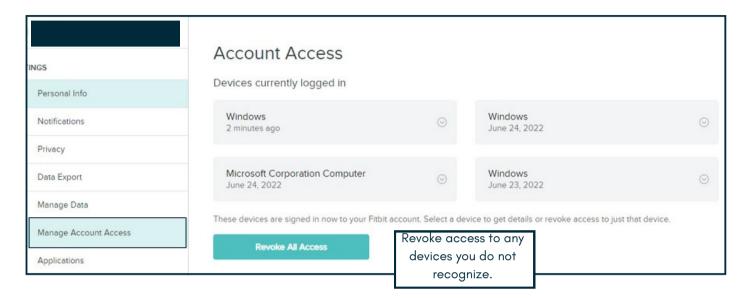

### **PROTECT YOUR FITBIT INFORMATION**

**Edit your profile.** Access your profile information by clicking on the gear icon and selecting **Settings**. Adjust your profile settings to show minimal personal information such as setting your Display Name to a username rather than your actual name.



### **PRIVACY**







# - ACCOUNT ACCESS



## **MANAGE APP DATA**







# **USEFUL LINKS**

#### Safe Search Kids

https://www.safesearchkids.com/

### **Microsoft Safety & Security**

https://support.microsoft.com/en-us/help/4091455/windows-protect-privacy-internet

#### **OnGuard Online**

https://www.consumer.ftc.gov/features/feature-0038-onguardonline

### FitBit Help

https://myhelp.fitbit.com/s/home?language=en\_US