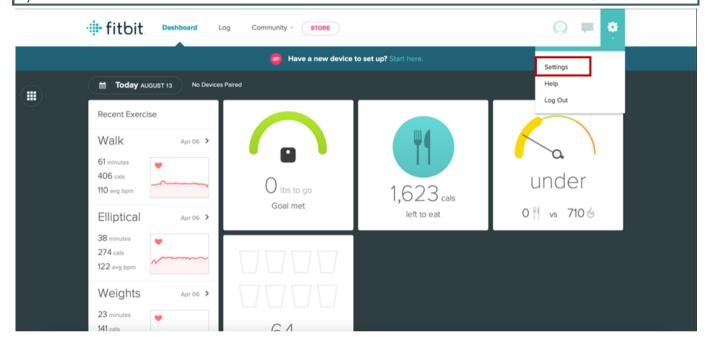

### **PROTECT YOUR FITBIT INFORMATION**

**Edit your profile.** Access your profile information by clicking on the gear icon and selecting **Settings**. Adjust your profile settings to show minimal personal information such as setting your Display Name to a username rather than your actual name.