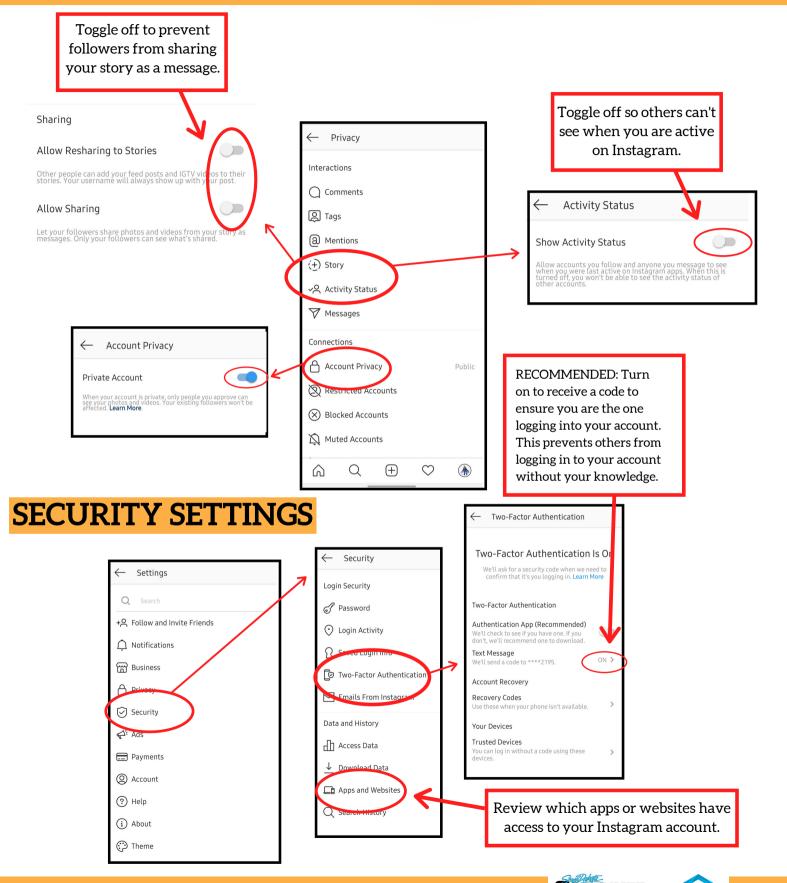

EFFECTIVE ON: 01/13/2022

- MAKE YOUR ACCOUNT PRIVATE Instagram accounts are accessible to the public; therefore, anyone can view your profile, photos, videos, and stories and comment on them. To allow only approved followers to be able to view your posts, set your account to private.
- HIDE ACTIVITY STATUS Individuals you follow or have direct conversations with can by default see when you were last active on Instagram. Turn off the visibility of your status.
- REMOVE FOLLOWERS Remove individuals or followers from your friends list if you no longer want them to see your new posts. This can work for both public and private accounts.
- HIDE STORIES/RESTRICT DIRECT MESSAGING AND SHARING If you don't want to share photos or videos with all followers select specific individuals e.g. family.
- BLOCK COMMENTS If you are annoyed by the constant inappropriate comments on your posts, you can stop this by blocking individuals from commenting.
- REMOVE TAGS Remove or disable your tagging option in settings to prevent posts you are tagged in from automatically being added to your Instagram profile by default.