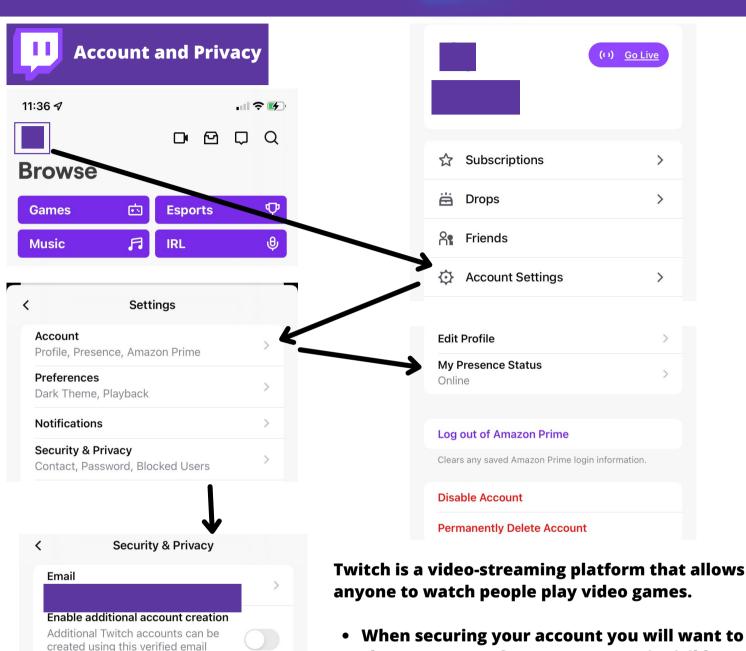

Twitch is a video-streaming platform that allows

- change your preference status to invisible.
- Second make sure you verify your email.
- Thirdly, setup Two-factor authentication for another security measure.